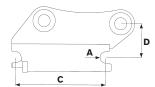

## **Specifications**

| Тур                                        | S30 | S40    |
|--------------------------------------------|-----|--------|
| Axle diameter: (mm)                        | 30  | 40     |
| Width: (mm)                                | 180 | 200    |
| Length: (mm)                               | 230 | 300    |
| Construction height: (mm)*                 | 110 | 110    |
| Weight: (kg)*                              | 15  | 25     |
| Recommended hydraulic pressure open/closed |     | 21/3-6 |
| Max hydraulic pressure: (MPa)              | 22  | 22     |
| Base machine weight: (t)                   | 1-2 | 2-6    |