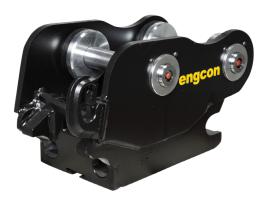

## **S-Quick hitch**

## For all excavators in the 1-6 tonne weight classes

- » Designed for tiltrotator digging the digging forces are distributed through the body of the hitch, not the hitch ram.
- » Hydraulic locking for speedy attachment and tool changes straight from the cab.
- » Play-free connection.
- » Robust, reliable and value-for-money.
- » Low installation dimensions.
- » Low weight.
- » Welded, high-strength steel.
- » Can be supplied with hydraulic or mechanical locking.