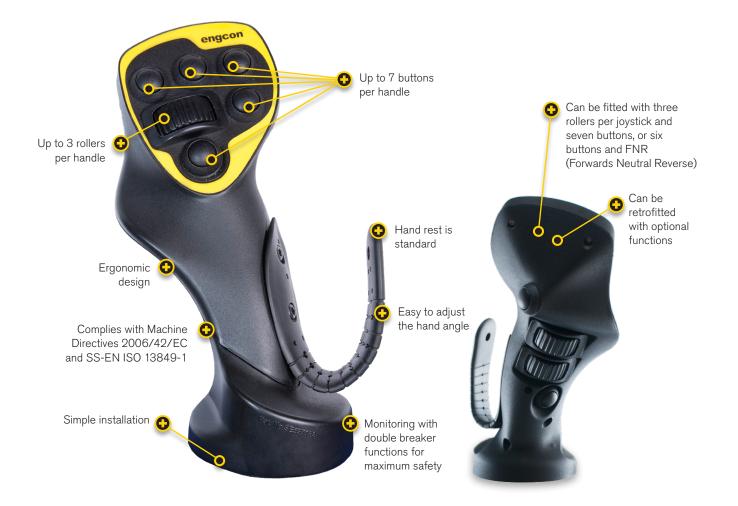

## **Joystick MIG2**

engcon's MIG2 joystick for excavators combines maximum ergonomics with functionality. The joystick was developed for without compromising on requirements for increased safety and more control functions.

MIG2 was designed in collaboration with contractors and a company specializing in industrial design. The lever can be fitted with three rollers and seven buttons, providing twice the number of buttons and rollers with two levers. The operator is therefore able to work at maximum efficiency while also sparing the body strenuous movements and stressful working positions.

The joystick has an integrated hand support for the wrist to rest on without affecting the excavator movements. The hand rest is flexible and can be adjusted to suit different hand sizes.

MIG2 also provides the operator with new methods of operation. The joystick rollers are designed for the thumb, index and middle fingers – something that's unique to engcon.

This allows operators to use all six rollers simultaneously if necessary.